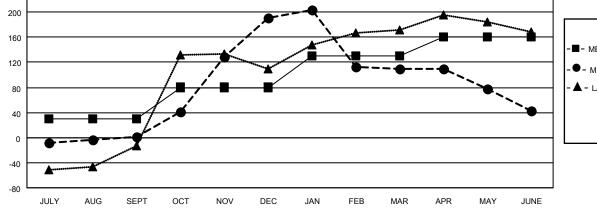

## LOCATION NIGERIA

District 404 A2

Results as of: 6/30/2021

| Clubs                 |               |           |               | Members               |                        |                         |                                                    |
|-----------------------|---------------|-----------|---------------|-----------------------|------------------------|-------------------------|----------------------------------------------------|
| RESULTS FOR 2020-2021 |               |           |               | RESULTS FOR 2020-2021 |                        |                         |                                                    |
| QUARTER               | NEW CLUB GOAL | NEW CLUBS | DROPPED CLUBS | QUARTER               | BER GROWTH NET<br>GOAL | MEMBER GROWTH<br>ACTUAL | DROPPED<br>MEMBERS ACTUAL<br>(including transfers) |
| JULY/AUG/SEPT         | 1             | 0         | 0             | JULY/AUG/SEPT         | 30                     | 55                      | 50                                                 |
| OCT/NOV/DEC           | 2             | 6         | 0             | OCT/NOV/DEC           | 50                     | 334                     | 143                                                |
| JAN/FEB/MAR           | 1             | 0         | 6             | JAN/FEB/MAR           | 50                     | 60                      | 124                                                |
| APR/MAY/JUNE          | 1             | 1         | 0             | APR/MAY/JUNE          | 30                     | 77                      | 134                                                |

|       | MEMBER GROWTH NET GOAL      |
|-------|-----------------------------|
| -•-   | MEMBER GROWTH ACTUAL        |
| - 🛦 - | LAST YEAR MEMBERSHIP ACTUAL |

| DROPPED CLUBS: 6                |     | 45 CLUBS OF 68 ADDED 1 OR MORE<br>NEW MEMBERS       | GENDER DISTRIBUTION<br>MALE 820 (53.35%) |                |          |
|---------------------------------|-----|-----------------------------------------------------|------------------------------------------|----------------|----------|
| DROPPED MEMBERS                 |     |                                                     | FEMALE                                   | 717 (46.65%)   |          |
| DECEASED 7<br>CLUB CANCELLED 96 |     | CLICK HERE FOR CUMULATIVE                           | TOTAL FAMILY UNIT MEMBERS                |                | 267      |
|                                 |     | MEMBERSHIP DATA                                     |                                          |                | 405      |
| OTHER                           | 347 |                                                     | FAMILY MEMBER                            | RS PAYING HALF | 165      |
| TOTAL                           | 450 |                                                     | 0020                                     |                |          |
| MPD0191                         |     | -<br>ht 2021 Liona Cluba International All Bighta I | Deeemveel                                | Dem            | a 1 of 1 |