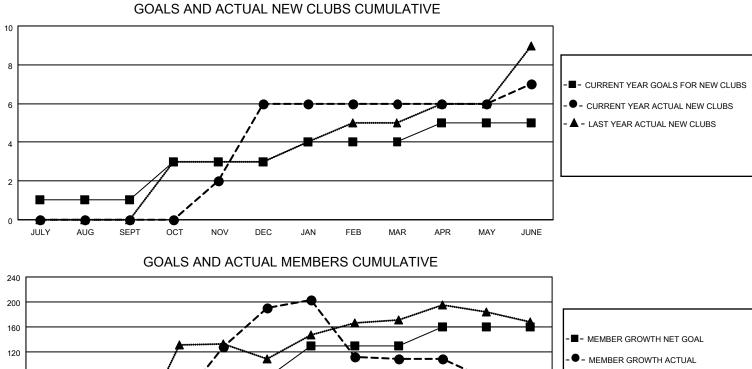

## LOCATION NIGERIA

District 404 A2

Results as of: 6/30/2021

| Clubs                 |               |           |               | Members               |                        |                         |                                                    |
|-----------------------|---------------|-----------|---------------|-----------------------|------------------------|-------------------------|----------------------------------------------------|
| RESULTS FOR 2020-2021 |               |           |               | RESULTS FOR 2020-2021 |                        |                         |                                                    |
| QUARTER               | NEW CLUB GOAL | NEW CLUBS | DROPPED CLUBS | QUARTER               | BER GROWTH NET<br>GOAL | MEMBER GROWTH<br>ACTUAL | DROPPED<br>MEMBERS ACTUAL<br>(including transfers) |
| JULY/AUG/SEPT         | 1             | 0         | 0             | JULY/AUG/SEPT         | 30                     | 55                      | 50                                                 |
| OCT/NOV/DEC           | 2             | 6         | 0             | OCT/NOV/DEC           | 50                     | 334                     | 143                                                |
| JAN/FEB/MAR           | 1             | 0         | 6             | JAN/FEB/MAR           | 50                     | 60                      | 124                                                |
| APR/MAY/JUNE          | 1             | 1         | 0             | APR/MAY/JUNE          | 30                     | 77                      | 134                                                |